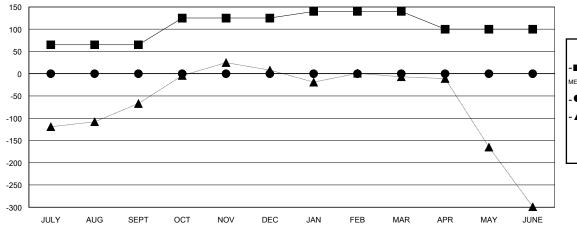

## MONTHLY MEMBERSHIP PROGRESS REPORT

District 323 G2

Results as of: 6/30/2016

GMT: KAMLESH JAIN LOCATION INDIA GMT CA 6

| Clubs  RESULTS FOR 2016-2017 |   |   |   |   | Members  RESULTS FOR 2016-2017 |     |   |   |         |
|------------------------------|---|---|---|---|--------------------------------|-----|---|---|---------|
|                              |   |   |   |   |                                |     |   |   | QUARTER |
| JULY/AUG/SEPT                | 5 | 0 | 0 | 0 | JULY/AUG/SEPT                  | 65  | 0 | 0 | 0       |
| OCT/NOV/DEC                  | 2 | 0 | 0 | 0 | OCT/NOV/DEC                    | 60  | 0 | 0 | 0       |
| JAN/FEB/MAR                  | 2 | 0 | 0 | 0 | JAN/FEB/MAR                    | 15  | 0 | 0 | 0       |
| APR/MAY/JUNE                 | 1 | 0 | 0 | 0 | APR/MAY/JUNE                   | -40 | 0 | 0 | 0       |

## GOALS AND ACTUAL NEW CLUBS CUMULATIVE

| -■- CURRENT YEAR GOALS FOR NE | W |
|-------------------------------|---|
| MEMBERS                       |   |

- CURRENT YEAR ACTUAL MEMBERS

- LAST YEAR ACTUAL MEMBERS