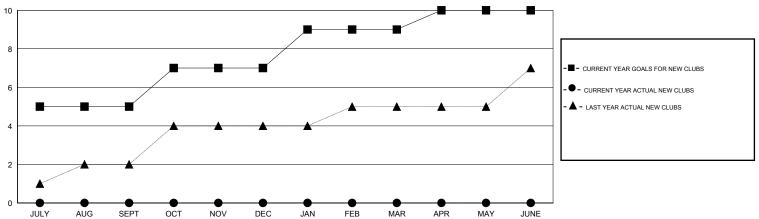

## MONTHLY MEMBERSHIP PROGRESS REPORT

District 323 G2

Results as of: 6/30/2016

GMT: KAMLESH JAIN LOCATION INDIA GMT CA 6

| Clubs  RESULTS FOR 2016-2017 |   |   |   |   | Members  RESULTS FOR 2016-2017 |     |   |   |         |
|------------------------------|---|---|---|---|--------------------------------|-----|---|---|---------|
|                              |   |   |   |   |                                |     |   |   | QUARTER |
| JULY/AUG/SEPT                | 5 | 0 | 0 | 0 | JULY/AUG/SEPT                  | 65  | 0 | 0 | 0       |
| OCT/NOV/DEC                  | 2 | 0 | 0 | 0 | OCT/NOV/DEC                    | 60  | 0 | 0 | 0       |
| JAN/FEB/MAR                  | 2 | 0 | 0 | 0 | JAN/FEB/MAR                    | 15  | 0 | 0 | 0       |
| APR/MAY/JUNE                 | 1 | 0 | 0 | 0 | APR/MAY/JUNE                   | -40 | 0 | 0 | 0       |